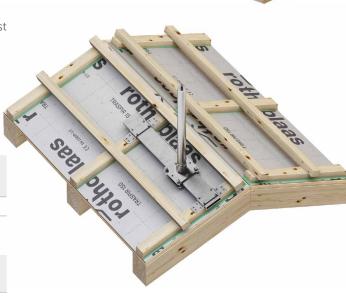

# I TOWER SLOPE

# FASTENING GUIDE FOR TOWER ON RAFTER

- It can be positioned at any point on the roof
- Due to the range of action from 50 to 100 cm, it can cover the most common distances between beams

### CODES AND DIMENSIONS

| CODE       | material                 | В    | Н    | L    | pcs |
|------------|--------------------------|------|------|------|-----|
|            |                          | [mm] | [mm] | [mm] |     |
| TOWERSLOPE | S235JR zinc plated steel | 100  | 20   | 1200 | 1   |