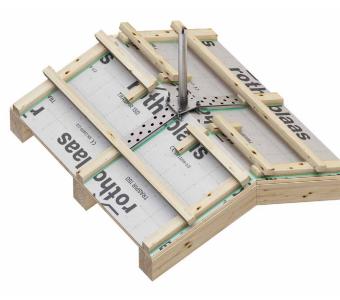

# I TOWER SLOPE

# FASTENING GUIDE FOR TOWER ON RAFTER

- It can be positioned at any point on the roof
- Due to the range of action from 50 to 100 cm, it can cover the most common distances between beams